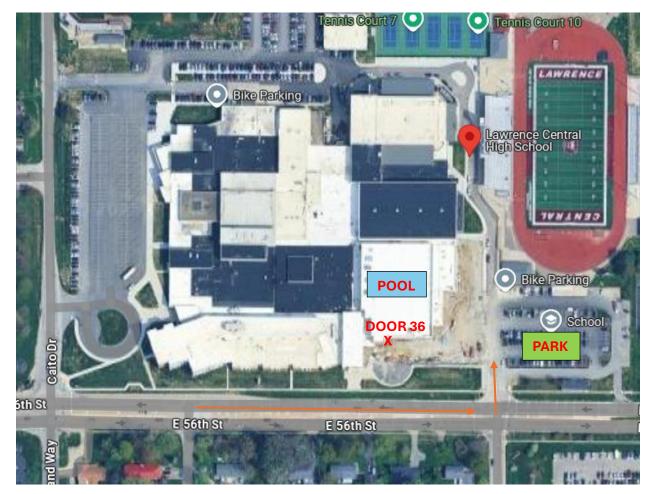

## Lawrence Central High School

- Enter the school campus off 56<sup>th</sup> Street onto Richardt Ave.
- Park in the lot to the right.
- Enter through Door 36 and pool is through the gray door immediately to your right.